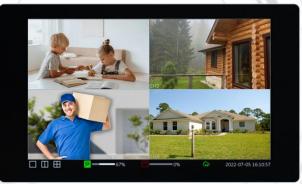

## **10.1-inch Master Station**

- 10-inch Touch-Screen Master Station
- 1280\*800 HD Resolution
- 12VDC
- TF card, max 512G
- Built-in 64G SSD
- 2-ch alarm input,1-ch alarm output
- Support Tuya APP
- Remote unlocking on APP