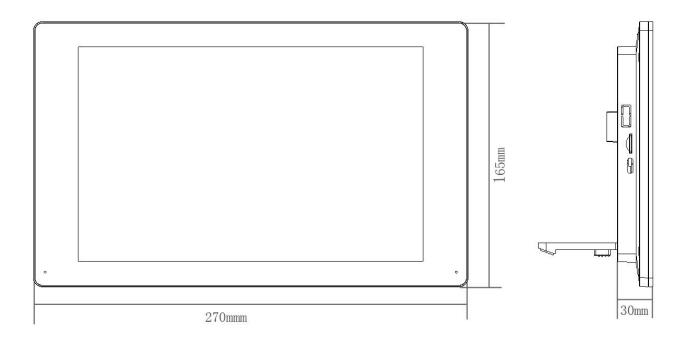

## Specification

| Model                         | DK8354-P Master Station                              |
|-------------------------------|------------------------------------------------------|
| Image Signal Processor        | SOC                                                  |
| Operating System              | LINUX                                                |
| LCD                           | 10.1-inch TFT LCD                                    |
| Resolution                    | 1280*800                                             |
| Operation method              | Capacitance touch screen                             |
| Operation interface           | Flat style UI interface, easy to operate             |
| Outdoor camera                | Max support 4*Outdoor camera                         |
| Indoor Extension Station      | Max support 2*Indoor Extension Station               |
| Video Compression             | H265/H264                                            |
| Record                        | Support scheduled recording and event recording      |
| Storage                       | Built-in 64GB SSD                                    |
| TF Card                       | 1 * TF Card ,max 512G                                |
| USB Interface                 | 1 * USB 2.0                                          |
| Audio Input                   | Built-in microphone                                  |
| Audio Output                  | Built-in speaker                                     |
| Audio Compression<br>Standard | G.711U                                               |
| Audio Compression Rate        | 64Kbps                                               |
| Sound Quality                 | Supports noise suppression and echo cancellation     |
| АРР                           | Support tuya APP, Support remote intercom and unlock |
| Network Interface             | 1 RJ-45 10/100M self-adaptive                        |
| Alarm output                  | 2-ch                                                 |
| Alarm Output                  | 1-ch                                                 |
| Power Supply                  | DC12V                                                |
| Power Consumption             | <10W                                                 |
| Working Temperature           | -10℃ ~55℃                                            |
| Working Humidity              | 10%~90%                                              |
| Dimensions                    | 270mm*165mm*30mm                                     |

Dimensions